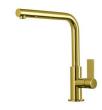

ECHNICAL DATA**



# Foster ==



Cut out size Dimensioni per foratura top

#### **GALLERY**







## Foster ==

#### **OPTIONAL ACCESSORIES**



Cestello inox 8612 000



Glass chopping board 8631 300



HDPE Chopping board 8657 001



HPDE Twin chopping board 8644 101



8100 303 \* only in combination with the accessory 8644 101

Stainless steel plate rack



Stainless steel plate rack only usable in combination with the accessories 8644 003
8100 154



White basket 8612 100



**White bowl** 8153 100



Graters kit with ring-holder and food collection tray

8159 101 \* only in combination with the accessory 8644 101





Stainless steel perforated tray

8151 000

\* only in combination with the accessory 8644 101



Stainless steel plate rack

8100 201

#### **RECOMMENDED PAIRINGS**



Mixer Tap Omega Gold

8497 700