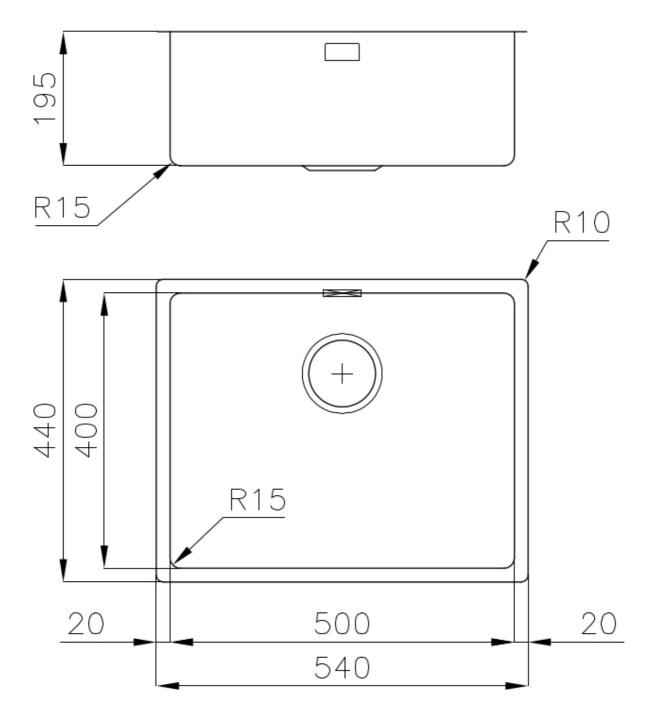

#### **DETAILS**

| Coloring               | Gold                                                            |
|------------------------|-----------------------------------------------------------------|
| Edge/Installation Type | Undermount                                                      |
| Finish                 | PVD                                                             |
| Material               | AISI 304 stainless steel                                        |
| Texture                | Vintage                                                         |
| Base                   | 60 cm                                                           |
| Dimensions             | 540 x 440 mm                                                    |
| Standard fittings      | Fixing hooks, gasket, drain, overflow and siphon, boxed packing |
| Mixer holes            | No standard holes                                               |

| Built-in hole             | View technical data sheet                                                                                                                                                                                                                                                                                                                    |
|---------------------------|----------------------------------------------------------------------------------------------------------------------------------------------------------------------------------------------------------------------------------------------------------------------------------------------------------------------------------------------|
| Drainer                   | No                                                                                                                                                                                                                                                                                                                                           |
| Width                     | 54 cm                                                                                                                                                                                                                                                                                                                                        |
| Bowl dimension            | 500 x 400 mm                                                                                                                                                                                                                                                                                                                                 |
| Number of bowls           | 1 bowl                                                                                                                                                                                                                                                                                                                                       |
| Waste fitting             | 3,5" drain                                                                                                                                                                                                                                                                                                                                   |
| FEATURES                  |                                                                                                                                                                                                                                                                                                                                              |
| VINTAGE PVD               | The prestigious PVD finish combines with the care for detail of the Vintage finish, to create a combination of unique elegance.                                                                                                                                                                                                              |
| Gold                      | The Gold finish is obtained by treating the steel with a physical process called PVD (Physical Vacuum Deposition) which deposits particles of noble metals on the surface. The result is a unique and refined aesthetic effect, and an improvement in the mechanical properties of the steel that is more resistant to shocks and scratches. |
| Basket 3,5" waste fitting | The drain is equipped with a large 3.5" drain, with the practical basket cap that prevents the discharge of solid parts.                                                                                                                                                                                                                     |
| High thickness            | 1mm thick steel. A significant thickness, which guarantees the maximum sturdiness and durability.                                                                                                                                                                                                                                            |
| Perimetral overflow       | The overflow is always a security on the Foster sinks that prevents the overflow of water in case of oversights. The perimeter drain solution improves aesthetics thanks to its square and essential shape.                                                                                                                                  |
| Small radius              | Bowls with squared shapes with a modern design and an increased capacity, for a minimal aesthetics connected with an extreme practicity.                                                                                                                                                                                                     |

#### **TECHNICAL DATA**