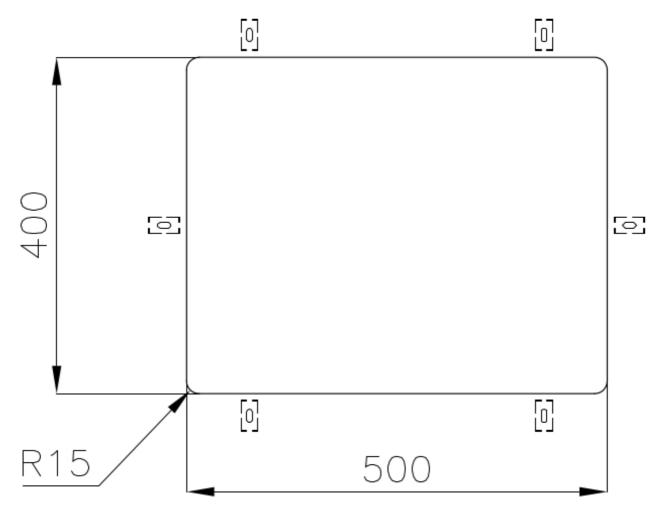

|
| Perimetral overflow       | The overflow is always a security on the Foster sinks that prevents the overflow of water in case of oversights. The perimeter drain solution improves aesthetics thanks to its square and essential shape.                                                                                                                                  |
| Small radius              | Bowls with squared shapes with a modern design and an increased capacity, for a minimal aesthetics connected with an extreme practicity.                                                                                                                                                                                                     |



#### **TECHNICAL DATA**



# Foster ==



Cut out size Dimensioni per foratura top

#### **GALLERY**







## Foster ==

#### **OPTIONAL ACCESSORIES**



Cestello inox 8612 000



Glass chopping board 8631 300



HDPE Chopping board 8657 001



HPDE Twin chopping board 8644 101



8100 303 \* only in combination with the accessory 8644 101

Stainless steel plate rack



Stainless steel plate rack only usable in combination with the accessories 8644 003
8100 154



White basket 8612 100



**White bowl** 8153 100



Graters kit with ring-holder and food collection tray

8159 101 \* only in combination with the accessory 8644 101





Stainless steel perforated tray

8151 000

\* only in combination with the accessory 8644 101



Stainless steel plate rack

8100 201

#### **RECOMMENDED PAIRINGS**



Mixer Tap Omega Gold

8497 700