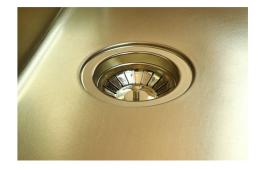

| Built-in hole             | View technical data sheet                                                                                                                                                                                                                                                                                                                    |
|---------------------------|----------------------------------------------------------------------------------------------------------------------------------------------------------------------------------------------------------------------------------------------------------------------------------------------------------------------------------------------|
| Drainer                   | No                                                                                                                                                                                                                                                                                                                                           |
| Width                     | 54 cm                                                                                                                                                                                                                                                                                                                                        |
| Bowl dimension            | 500 x 400 mm                                                                                                                                                                                                                                                                                                                                 |
| Number of bowls           | 1 bowl                                                                                                                                                                                                                                                                                                                                       |
| Waste fitting             | 3,5" drain                                                                                                                                                                                                                                                                                                                                   |
| FEATURES                  |                                                                                                                                                                                                                                                                                                                                              |
| VINTAGE PVD               | The prestigious PVD finish combines with the care for detail of the Vintage finish, to create a combination of unique elegance.                                                                                                                                                                                                              |
| Gold                      | The Gold finish is obtained by treating the steel with a physical process called PVD (Physical Vacuum Deposition) which deposits particles of noble metals on the surface. The result is a unique and refined aesthetic effect, and an improvement in the mechanical properties of the steel that is more resistant to shocks and scratches. |
| Basket 3,5" waste fitting | The drain is equipped with a large 3.5" drain, with the practical basket cap that prevents the discharge of solid parts.                                                                                                                                                                                                                     |
| High thickness            | 1mm thick steel. A significant thickness, which guarantees the maximum sturdiness and durability.                                                                                                                                                                                                                                            |
| Perimetral overflow       | The overflow is always a security on the Foster sinks that prevents the overflow of water in case of oversights. The perimeter drain solution improves aesthetics thanks to its square and essential shape.                                                                                                                                  |
| Small radius              | Bowls with squared shapes with a modern design and an increased capacity, for a minimal aesthetics connected with an extreme practicity.                                                                                                                                                                                                     |