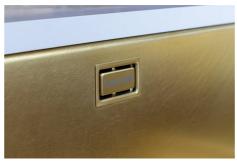

| Built-in hole             | View technical data sheet                                                                                                                                                                                                                                                                                                                    |
|---------------------------|----------------------------------------------------------------------------------------------------------------------------------------------------------------------------------------------------------------------------------------------------------------------------------------------------------------------------------------------|
| Drainer                   | No                                                                                                                                                                                                                                                                                                                                           |
| Width                     | 54 cm                                                                                                                                                                                                                                                                                                                                        |
| Bowl dimension            | 500 x 400 mm                                                                                                                                                                                                                                                                                                                                 |
| Number of bowls           | 1 bowl                                                                                                                                                                                                                                                                                                                                       |
| Waste fitting             | 3,5" drain                                                                                                                                                                                                                                                                                                                                   |
| FEATURES                  |                                                                                                                                                                                                                                                                                                                                              |
| VINTAGE PVD               | The prestigious PVD finish combines with the care for detail of the Vintage finish, to create a combination of unique elegance.                                                                                                                                                                                                              |
| Gold                      | The Gold finish is obtained by treating the steel with a physical process called PVD (Physical Vacuum Deposition) which deposits particles of noble metals on the surface. The result is a unique and refined aesthetic effect, and an improvement in the mechanical properties of the steel that is more resistant to shocks and scratches. |
| Basket 3,5" waste fitting | The drain is equipped with a large 3.5" drain, with the practical basket cap that prevents the discharge of solid parts.                                                                                                                                                                                                                     |
| High thickness            | 1mm thick steel. A significant thickness, which guarantees the maximum sturdiness and durability.                                                                                                                                                                                                                                            |
| Perimetral overflow       | The overflow is always a security on the Foster sinks that prevents the overflow of water in case of oversights. The perimeter drain solution improves aesthetics thanks to its square and essential shape.                                                                                                                                  |
| Small radius              | Bowls with squared shapes with a modern design and an increased capacity, for a minimal aesthetics connected with an extreme practicity.                                                                                                                                                                                                     |