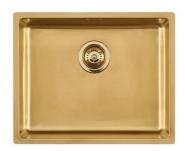

### Sink KE - R15 Vintage Gold

Kitchen Sinks Code: 2155 889

#### **DETAILS**

| Coloring               | Gold                                                            |
|------------------------|-----------------------------------------------------------------|
| Edge/Installation Type | Undermount                                                      |
| Finish                 | PVD                                                             |
| Material               | AISI 304 stainless steel                                        |
| Texture                | Vintage                                                         |
| Base                   | 60 cm                                                           |
| Dimensions             | 540 x 440 mm                                                    |
| Standard fittings      | Fixing hooks, gasket, drain, overflow and siphon, boxed packing |
| Mixer holes            | No standard holes                                               |

| Built-in hole             | View technical data sheet                                                                                                                                                                                                                                                                                                                    |
|---------------------------|----------------------------------------------------------------------------------------------------------------------------------------------------------------------------------------------------------------------------------------------------------------------------------------------------------------------------------------------|
| Drainer                   | No                                                                                                                                                                                                                                                                                                                                           |
| Width                     | 54 cm                                                                                                                                                                                                                                                                                                                                        |
| Bowl dimension            | 500 x 400 mm                                                                                                                                                                                                                                                                                                                                 |
| Number of bowls           | 1 bowl                                                                                                                                                                                                                                                                                                                                       |
| Waste fitting             | 3,5" drain                                                                                                                                                                                                                                                                                                                                   |
| FEATURES                  |                                                                                                                                                                                                                                                                                                                                              |
| VINTAGE PVD               | The prestigious PVD finish combines with the care for detail of the Vintage finish, to create a combination of unique elegance.                                                                                                                                                                                                              |
| Gold                      | The Gold finish is obtained by treating the steel with a physical process called PVD (Physical Vacuum Deposition) which deposits particles of noble metals on the surface. The result is a unique and refined aesthetic effect, and an improvement in the mechanical properties of the steel that is more resistant to shocks and scratches. |
| Basket 3,5" waste fitting | The drain is equipped with a large 3.5" drain, with the practical basket cap that prevents the discharge of solid parts.                                                                                                                                                                                                                     |
| High thickness            | 1mm thick steel. A significant thickness, which guarantees the maximum sturdiness and durability.                                                                                                                                                                                                                                            |
| Perimetral overflow       | The overflow is always a security on the Foster sinks that prevents the overflow of water in case of oversights. The perimeter drain solution improves aesthetics thanks to its square and essential shape.                                                                                                                                  |
| Small radius              | Bowls with squared shapes with a modern design and an increased capacity, for a minimal aesthetics connected with an extreme practicity.                                                                                                                                                                                                     |